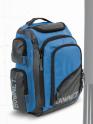

## **COMMANDO Bat Pack** The Ultimate Bat Pack

- Designed for Travel Ball, High School and Collegiate Players who need the bat pack that can hold it all!
- Holds 3 full-size bats
- Large main compartment
- · Cleat compartment on the bottom
- Top felt lined delicates pocket for glasses or phone.
- Padded back supports, should straps, sides & bottom.
- Fence hook
- Front accessory & water bottle storage
- 2 side accessory pockets
- Front pocket designed for personalization location