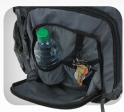

## **COMMANDO Bat Pack** The Ultimate Bat Pack

- Designed for Travel Ball, High School and Collegiate Players who need the bat pack that can hold it all!
- Holds 3 full-size bats
- Large main compartment
- · Cleat compartment on the bottom
- Top felt lined delicates pocket for glasses or phone.
- Padded back supports, should straps, sides & bottom.
- Fence hook
- Front accessory & water bottle storage
- 2 side accessory pockets
- Front pocket designed for personalization location