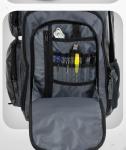

## **COMMANDO Coach Back Pack** The Ultimate On & Off The Field Coaches Bag

- Designed for Coaches and Players (off-field) use. Black (BN-PRO COACH BP B)
- Holds 1 fungo or water bottle
- Large main compartment
- Top felt lined delicates pocket for glasses or cell phone.
- Holds up to 17" laptop & full size tablet via side pocket
- · Front pocket organizational pockets for pens, cords, etc.
- Padded back supports, should straps, sides & bottom.
- Fence hook
- 2 side accessory pockets
- Hidden Wallet-secure pocket on back side