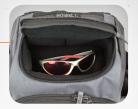

## **COMMANDO Bat Pack** The Ultimate Bat Pack

- Designed for Travel Ball, High School and Collegiate Players who need the bat pack that can hold it all!
- Holds 3 full-size bats
- Large main compartment
- · Cleat compartment on the bottom
- Top felt lined delicates pocket for glasses or phone.
- Padded back supports, should straps, sides & bottom.
- Fence hook
- Front accessory & water bottle storage
- 2 side accessory pockets
- Front pocket designed for personalization location