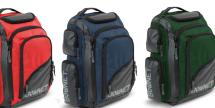

Black (BN-PRO BP B)

Royal (BN-PRO BP R)

Navy (BN-PRO BP N)

Scarlet (BN-PRO BP S)

Dark Green (BN-PRO BP DG)

Maroon (BN-PRO BP M)

Orange (BN-PRO BP 0)