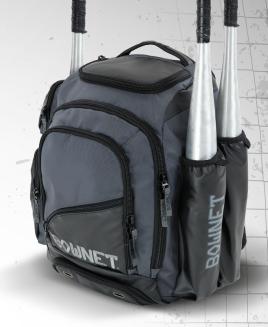

## **COMMANDO Bat Pack** The Ultimate Bat Pack

- Designed for Travel Ball, High School and Collegiate Players who need the bat pack that can hold it all!
- Holds 3 full-size bats
- Large main compartment
- · Cleat compartment on the bottom
- Top felt lined delicates pocket for glasses or phone.
- Padded back supports, should straps, sides & bottom.
- Fence hook
- Front accessory & water bottle storage
- 2 side accessory pockets
- Front pocket designed for personalization location