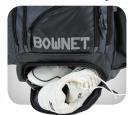

## **COMMANDO Bat Pack** The Ultimate Bat Pack

- Designed for Travel Ball, High School and Collegiate Players who need the bat pack that can hold it all!
- Holds 3 full-size bats
- Large main compartment
- · Cleat compartment on the bottom
- Top felt lined delicates pocket for glasses or phone.
- Padded back supports, should straps, sides & bottom.
- Fence hook
- Front accessory & water bottle storage
- 2 side accessory pockets
- Front pocket designed for personalization location