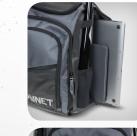

## **COMMANDO Coach Back Pack** The Ultimate On & Off The Field Coaches Bag

- Designed for Coaches and Players (off-field) use. Black (BN-PRO COACH BP B)
- Holds 1 fungo or water bottle
- Large main compartment
- Top felt lined delicates pocket for glasses or cell phone.
- Holds up to 17" laptop & full size tablet via side pocket
- · Front pocket organizational pockets for pens, cords, etc.
- Padded back supports, should straps, sides & bottom.
- Fence hook
- 2 side accessory pockets
- Hidden Wallet-secure pocket on back side