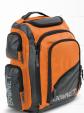

Black (BN-PRO BP B)

Royal (BN-PRO BP R)

Navy (BN-PRO BP N)

Scarlet (BN-PRO BP S)

Dark Green (BN-PRO BP DG)

Maroon (BN-PRO BP M)

Orange (BN-PRO BP 0)