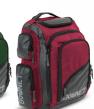

Black (BN-PRO BP B)

Royal (BN-PRO BP R)

Navy (BN-PRO BP N)

Scarlet (BN-PRO BP S)

Dark Green (BN-PRO BP DG)

Maroon (BN-PRO BP M)

Orange (BN-PRO BP 0)