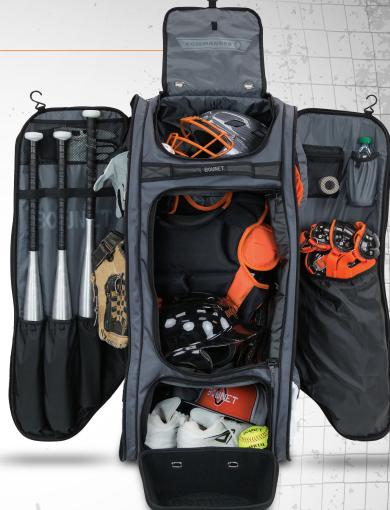

## THE COMMANDER The Ultimate Catcher's Bag

- The Player's Mobile Locker Room.
   Designed for Travel Ball, High School and Adult catchers who need the Ultimate catcher's bag!
- Store and carry all your catcher's gear, bat, helmet, uniform, jackets and accessories in one bag.
- 14 different pockets to organize and store all your gear for quick access when it counts.
- Removable Personalization panel for name, number or team name.
- Molded Semi-hard case for helmet or cleats.

- 3 big barrel full size bats fit on side bat panel pocket.
- Big Trax™ Wheels with rubber tread for quiet easy transport over grass, gravel or road.
- Multiple accessory pockets, batting glove attachment panel and removable shelving system.
- 38" H x 17"W x 12 D"