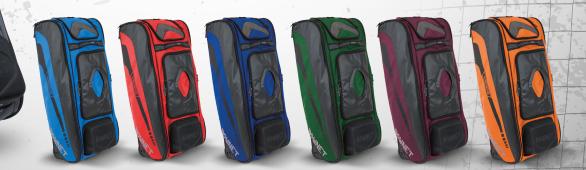

Black (BN-COMMANDER BAG B)
Navy (BN-COMMANDER BAG N)
Royal (BN-COMMANDER BAG R)
Scarlet (BN-COMMANDER BAG S)
Dark Green (BN-COMMANDER BAG DG)
Maroon (BN-COMMANDER BAG M)
Orange (BN-COMMANDER BAG O)