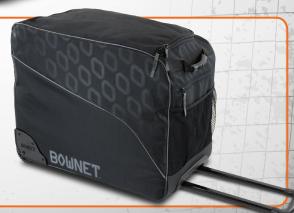

## Wheeled Bucket Bag (BN-WHL BUCKET BAG B)

- Main compartment holds two 6 ga. ball buckets
- Big Trax™ big wheels for easy transport
- 1680D Ballistic Nylon exterior

- U-Shape opening for easy access
- Telescoping pull handle
- End front mesh pocket & accessory zippered pocket for coaches items
- 26"L x 13.5"H x 21"W