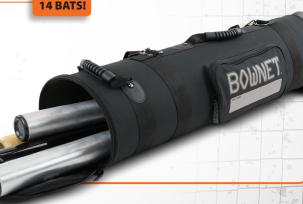

## Bat Travel Tube® (BN-BATTUBE B)

- Wheeled semi-hard case
- Accessory pockets with ID location
- Padded shoulder strap and handles for carrying
- Form fitted lid with Velcro ®
- Large 36" long x 9" Diameter