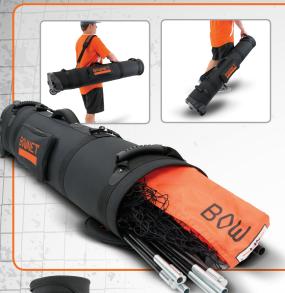

### Travel Tube® (BOW-TRAVEL TUBE B)

- Wheeled semi-hard case
- Accessory pockets with ID location
- · Padded shoulder strap and handles for carrying
- Form fitted lid with Velcro®
- Large 53.5" long x 9" Diameter

#### **FITS**

- 1 Big MouthX, 1 UtiliTEE and 1 BP Caddy or
- 2 Original Big Mouths or
- 1 Elite Net or
- 1 Original Big Mouth,
- 1 BP Caddy, & 1 UtiliTEE or
- Two 3'x5', 4'x6' or
- 4'x8' Soccer Goals or
- 1 Hitting Station