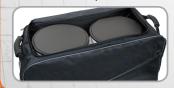

## Wheeled Bucket Bag (BN-WHL BUCKET BAG B)

- Main compartment holds two 6 ga. ball buckets
- Big Trax™ big wheels for easy transport
- 1680D Ballistic Nylon exterior

- U-Shape opening for easy access
- Telescoping pull handle
- End front mesh pocket & accessory zippered pocket for coaches items
- 26"L x 13.5"H x 21"W