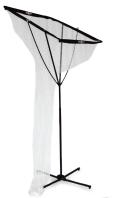

## **VB Setting Net**

- Adjustable from 8' to 11'6"Basket is adjustable from
- Basket is adjustable from Horizontal to 45°