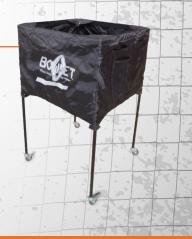

### **VB** Caddy

- Holds 30 volleyballs
- Large side pocket and mesh pocket
- Two lockable wheels
- Quick set up and take down