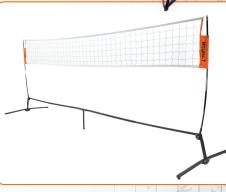

#### **VB Practice Station**

The Bownet Practice Station for Volleyball is a portable sports net that works great with our front net or your court net. Great for hitting and serving practice. Good for high school through college and club teams. No tools needed. Made with non-marking rubber feet to prevent scratching indoor courts.

> Includes poles for setting net to regulation men's and women's heights