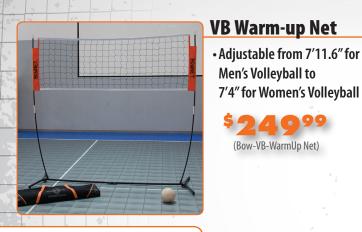

### **Youth VB Net**

- •15′ Wide
- Adjustable from 4'6" to 7' tall

 Adjustable from 8' to 11'6" Basket is adjustable from Horizontal to 45°

(Bow-VB-WarmUp Net)