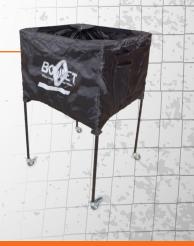

# **VB** Caddy

- Holds 30 volleyballs
- Large side pocket and mesh pocket
- Two lockable wheels
- Quick set up and take down
- (Bow-VB Ball Caddy)