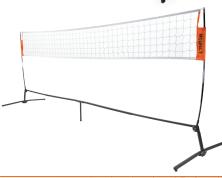

### **VB** Practice Station

The Bownet Practice Station for Volleyball is a portable sports net that works great with our front net or your court net. Great for hitting and serving practice. Good for high school through college and club teams. No tools needed. Made with non-marking rubber feet to prevent scratching indoor courts.

Includes poles for setting net to regulation men's and women's heights