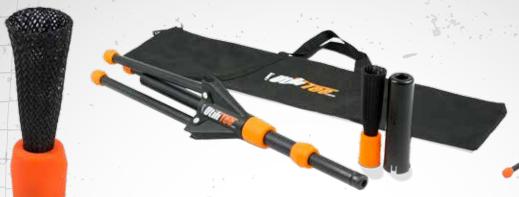

## Attachment Pack

## 4 in 1 Hitting System

UtiliTee® finally allows a hitter to build the proper muscle memory with its instant feedback attachments. Each attachment improves your mechanics with every swing you take.

Each attachment simply 'snaps' into place on top of the upper shaft. With minimal effort, you are able to switch out any attachment to practice any aspect of your swing. No longer do you need to spend any additional money buying two, three or even four tees to meet your hitting needs!

Purchase the Utilitee and the Attachment Pack to make the most effective Pro Hitting System on the Market... and on the field!