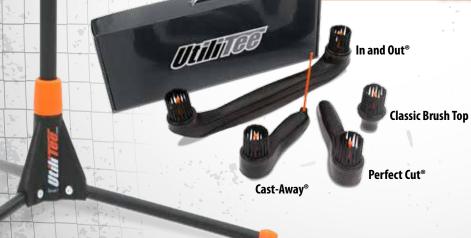

## 4 in 1 Hitting System

UtiliTee® finally allows a hitter to build the proper muscle memory with its instant feedback attachments. Each attachment improves your mechanics with every swing you take.

Each attachment simply 'snaps' into place on top of the upper shaft. With minimal effort, you are able to switch out any attachment to practice any aspect of your swing. No longer do you need to spend any additional money buying two, three or even four tees to meet your hitting needs!

Purchase the Utilitee and the Attachment Pack to make the most effective Pro Hitting System on the Market... and on the field!