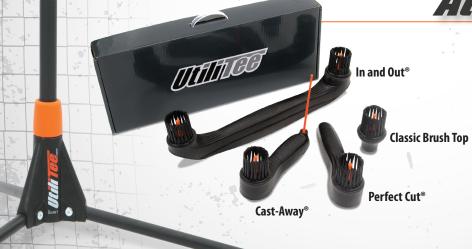

## 4 in 1 Hitting System

UtiliTee® finally allows a hitter to build the proper muscle memory with its instant feedback attachments. Each attachment improves your mechanics with every swing you take.

Each attachment simply 'snaps' into place on top of the upper shaft. With minimal effort, you are able to switch out any attachment to practice any aspect of your swing. No longer do you need to spend any additional money buying two, three or even four tees to meet your hitting needs!

Purchase the Utilitee and the Attachment Pack to make the most effective Pro Hitting System on the Market... and on the field!