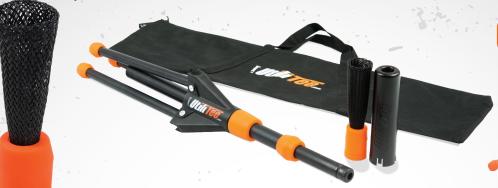

## Attachment Pack

## 4 in 1 Hitting System

UtiliTee® finally allows a hitter to build the proper muscle memory with its instant feedback attachments. Each attachment improves your mechanics with every swing you take.

Each attachment simply 'snaps' into place on top of the upper shaft. With minimal effort, you are able to switch out any attachment to practice any aspect of your swing. No longer do you need to spend any additional money buying two, three or even four tees to meet your hitting needs!

Purchase the Utilitee and the Attachment Pack to make the most effective Pro Hitting System on the Market... and on the field!