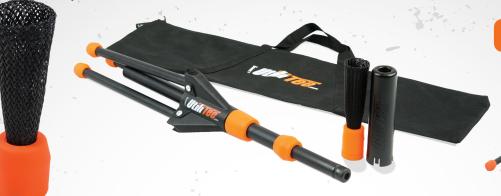

## Utilitee Stand with Mesh Top® (Util-Stand-Mesh)

The UtiliTee® hitting stand is truly one of a kind. Unique and effective, Utilitee is more than a tee, it is the only complete batting system for baseball and softball ever created!

The Utilitee Mesh Top® is the latest innovation in Tee Tops. Made from a special abrasion resistant poly filament, this tee top gives the batter the most amazing feeling on contact, with the least resistance and incredible exit speed.

## Attachment Pack

## 4 in 1 Hitting System

UtiliTee® finally allows a hitter to build the proper muscle memory with its instant feedback attachments. Each attachment improves your mechanics with every swing you take.

Each attachment simply 'snaps' into place on top of the upper shaft. With minimal effort, you are able to switch out any attachment to practice any aspect of your swing. No longer do you need to spend any additional money buying two, three or even four tees to meet your hitting needs!

**\$ 7 4 9 9** (Util-Acces

Purchase the Utilitee and the Attachment Pack to make the most effective Pro Hitting System on the Market... and on the field!

In and Out®

Perfect Cut®

Cast-Away®

Classic Brush Top