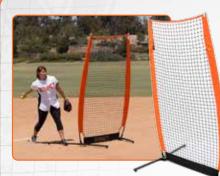

## Body Guard™

- 7' of reliable protection during slow pitch or coaching with front toss
- Engineered to stop the hardest up-the-middle line drive
- Sets up in 90 seconds