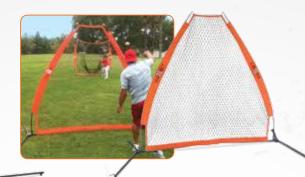

#### **Pitching Screen**

- Triangular frame allows for left and right handed pitching
- Lightweight net is a great alternative to traditional L-Screen nets giving more protection coverage and easier maneuvering across the field