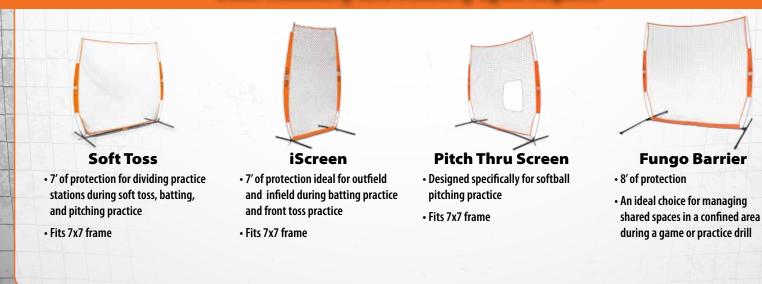

# BOWNET PROTECTION NETS





## Body Guard™

- 7' of reliable protection during slow pitch or coaching with front toss
- Engineered to stop the hardest up-the-middle line drive
- Sets up in 90 seconds

#### **Pitching Screen**

- Triangular frame allows for left and right handed pitching
- Lightweight net is a great alternative to traditional L-Screen nets giving more protection coverage and easier maneuvering across the field

### **Flat Top**

- Ability to adjust the net for your preferred front toss, either sitting or standing from 5'6" to 7'6"
- Sets up in 150 seconds

# Energy Absorbtion System<sup>™</sup> Technology: a more balanced net adds flexibility and stability upon impact.