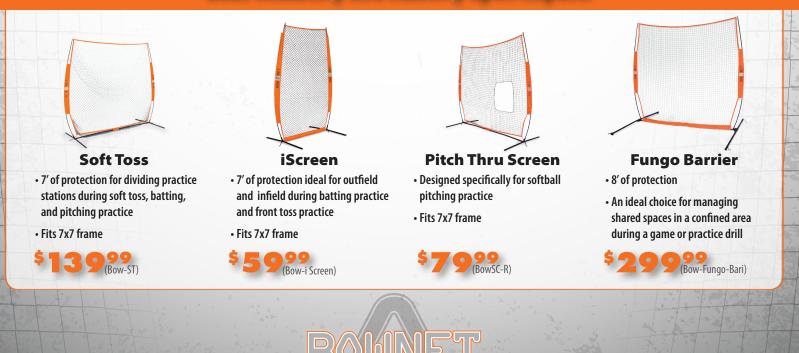

# BOWNET PROTECTION NETS





### Body Guard™

- 7' of reliable protection during slow pitch or coaching with front toss
- Engineered to stop the hardest up-the-middle line drive
- Sets up in 90 seconds



#### **Pitching Screen**

- Triangular frame allows for left and right
  handed pitching
- Lightweight net is a great alternative to traditional L-Screen nets giving more protection coverage and easier maneuvering across the field



#### **Flat Top**

- Ability to adjust the net for your preferred front toss, either sitting or standing from 5'6" to 7'6"
- Sets up in 150 seconds



## Energy Absorbtion System™ Technology: a more balanced net adds flexibility and stability upon impact.



© All Rights Reserved | Triad Sports Group, LLC | Bownet Sports