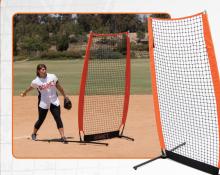

### Body Guard™

- 7' of reliable protection during slow pitch or coaching with front toss
- Engineered to stop the hardest up-the-middle line drive
- Sets up in 90 seconds