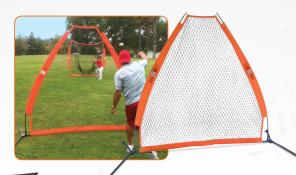

#### **Pitching Screen**

- Triangular frame allows for left and right
  handed pitching
- Lightweight net is a great alternative to traditional L-Screen nets giving more protection coverage and easier maneuvering across the field