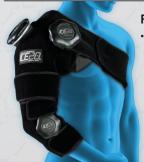

- Highest quality neoprene (latex free) with adjustable Velcro <sup>®</sup> straps giving you the most comfortable, form-fitting therapy.
- Refillable and removable no-leak ice bag with an easy-open cap.
- ICE20° stays in place and is designed for comfort and mobility.
- ICE20<sup>®</sup> stays colder longer than gel packs providing the most effective therapy.

## **ICE BAGS**

## **SHOULDER**

FITS • Left or Right Shoulder



## KNEE

FITS

• Left or Right Knee, Thigh, Calf and Shin

## ANKLE

FITS • Left or Right Ankle

## **COMBO ARM**



FITS • Left or Right Shoulder and Elbow

## ELBOW/SMALL KNEE

#### FITS

- Left or Right Elbow, Forearm,
- Biceps and Triceps
- Small Knee, Small Thigh, Calf, Shin
   and Foot

## **BACK/HIP**

### FITS

- Upper, Mid and Lower Back
- Left or Right Hip and Glutes
- Abdominal, Obliques and Pelvis

## NECK/TRAPS

FITS

Neck, Upper Back, and Traps

© All Rights Reserved | Triad Sports Group, Inc. | Bownet" Spor

# Mobile • Stable • Simple • Effective

icezo.

ICE20.

CEEC

<u> TE20</u>

C 22