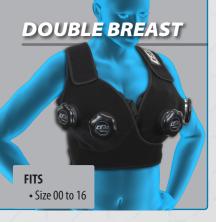

- Highest quality neoprene (latex free) with adjustable Velcro <sup>®</sup> straps giving you the most comfortable, form-fitting therapy.
- Refillable and removable no-leak ice bag with an easy-open cap.
- ICE20° stays in place and is designed for comfort and mobility.
- ICE20<sup>®</sup> stays colder longer than gel packs providing the most effective therapy.

## **ICE BAGS**

## **SHOULDER**

FITS • Left or Right Shoulder



## KNEE

FITS

• Left or Right Knee, Thigh, Calf and Shin

## ANKLE

FITS • Left or Right Ankle

## **COMBO ARM**



FITS • Left or Right Shoulder and Elbow

## ELBOW/SMALL KNEE

#### FITS

- Left or Right Elbow, Forearm,
- Biceps and Triceps
- Small Knee, Small Thigh, Calf, Shin
   and Foot

## **BACK/HIP**

### FITS

- Upper, Mid and Lower Back
- Left or Right Hip and Glutes
- Abdominal, Obliques and Pelvis

## NECK/TRAPS

FITS

Neck, Upper Back, and Traps

© All Rights Reserved | Triad Sports Group, Inc. | Bownet" Spor

# Mobile • Stable • Simple • Effective

icezo.

ICE20.

CEEC

<u> TE20</u>

C 22