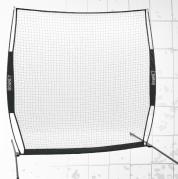

**Mega Mouth Elite®** 

(Elite-Megamouth)

\$29999

**Elite Protection®** 

(Elite-Protect)

\$29999

**L-Screen Elite®** 

(Elite-L Screen)

\$29999

- Stronger canvas trim, heavier gauge netting and thicker fiberglass poles for better energy absorption
- Netting is attached to frame for stronger hold and allows for quicker set-up and take-down but can still be replaced if needed
- Heavy duty steel collapsible legs makes the Bownet Elite Series the only portable pro practice and protection nets