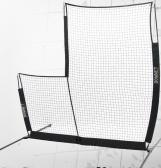

**Mega Mouth Elite®** 

(Elite-Megamouth)

\$29999

**Elite Protection®** 

(Elite-Protect)

\$29999

**L-Screen Elite®** 

(Elite-L Screen)

\$29999

- Stronger canvas trim, heavier gauge netting and thicker fiberglass poles for better energy absorption
- Netting is attached to frame for stronger hold and allows for quicker set-up and take-down but can still be replaced if needed
- Heavy duty steel collapsible legs makes the Bownet Elite Series the only portable pro practice and protection nets