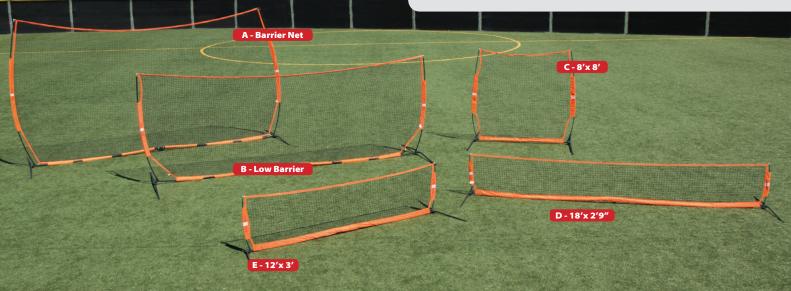

## A Barrier Net (Bow-Barrier)

The largest in the series of Bownet Barriers, this enormous wall stands 21'6" wide x 11'6" tall our most popular choice for schools, teams, clubs, and athletic facilities.

### **B** Low Barrier Net (Bow-LowBarrier)

The little brother to the Barrier Net the Low Barrier is still a huge 21'6" wide x 8' tall.

# **6** 8'x 8' Barrier (Bow-fungo-bari)

Sets up in 90 seconds.

# 18' x 2'9" Low Barrier (Bow-18x2-9-net)

Sets up in 90 seconds.

### 12' x 3' Low Barrier (Bow-12x3-net)

Sets up in 55 seconds.