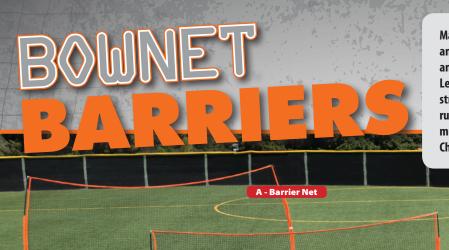

and games can often be a challenge a halt but can also become an issue and even an issue of safety. Coaches, of player or spectator safety. Bownet Leagues, Schools, Parks and Facilities Barriers are the perfect solution for struggle with the challenge of preventing a missed pass or shot at running multiple teams, even goal from traveling into the game multiple sports, in small spaces. next door or even into the stands. Chasing balls all over the field not

Managing shared space for practice only brings your game or practice to

## A Barrier Net (Bow-Barrier)

The largest in the series of Bownet Barriers, this enormous wall stands 21'6" wide x 11'6" tall our most popular choice for schools, teams, clubs, and athletic facilities.