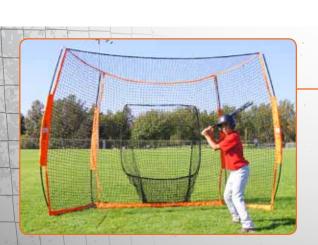

## MINI BACKSTOP (Bow-HittingSta)

The Bownet Mini Backstop doubles as a Hitting Station for all age groups. Can be used in place of a catcher and is great for pitching practice.

• 12'x8'

Strike Zone & Zone Counter fit this net