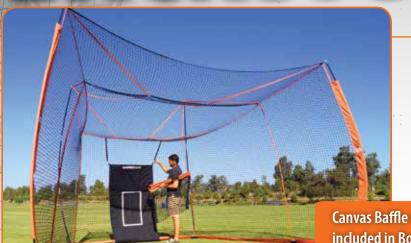

## BIG DADDY (Bow- Big Daddy)

The Bownet Big Daddy full size 'Turtle' gives you the option to tailor your practice to the field space or drills you're working on.

• 20'x 11'

Canvas Baffle & Net Baffle included in Bownet's Backstop and Big Daddy