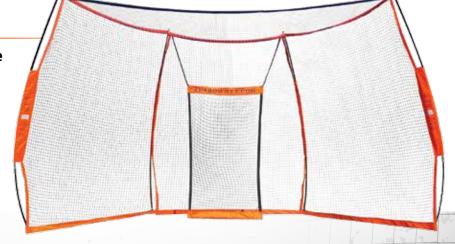

## BACKSTOP (Bow- Backstop)

The Bownet Portable Backstop is a one-of-a-kind portable sports net. Perfect for baseball, softball, soft-toss, t-ball, infield practice, pitching and more. Works for ANY age group and is used from t-ball to college teams.

• 17.6' x 9.6'