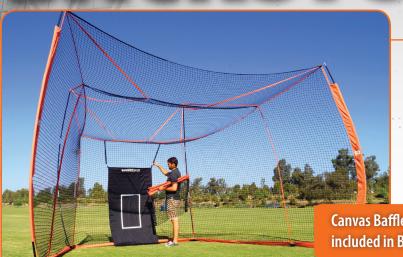

## Turn any patch of grass into a baseball field with the Portable Multi-Sport Backstops.

BIG DADDY (Bow- Big Daddy)

The Bownet Big Daddy full size 'Turtle' gives you the option to tailor your practice to the field space or drills you're working on.

• 20'x 11'

Canvas Baffle & Net Baffle included in Bownet's Backstop and Big Daddy