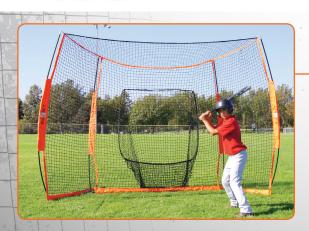

## MINI BACKSTOP (Bow-HittingSta)

The Bownet Mini Backstop doubles as a Hitting Station for all age groups. Can be used in place of a catcher and is great for pitching practice.

• 12' x 8'

Strike Zone & Zone Counter fit this net