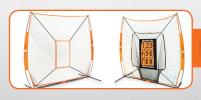

## BACKSTOP (Bow- Backstop)

The Bownet Portable Backstop is a one-of-a-kind portable sports net. Perfect for baseball, softball, soft-toss, t-ball, infield practice, pitching and more. Works for ANY age group and is used from t-ball to college teams.

## MINI BACKSTOP (Bow-HittingSta)

The Bownet Mini Backstop doubles as a Hitting Station for all age groups. Can be used in place of a catcher and is great for pitching practice.

• 12' x 8'

Strike Zone & Zone Counter fit this net