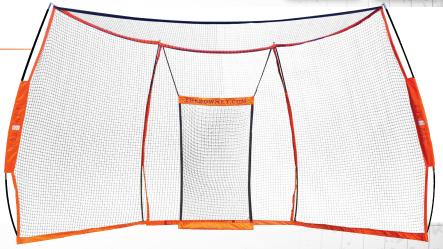

## BACKSTOP (Bow- Backstop)

The Bownet Portable Backstop is a one-of-a-kind portable sports net. Perfect for baseball, softball, soft-toss, t-ball, infield practice, pitching and more. Works for ANY age group and is used from t-ball to college teams.

• 17.6' x 9.6'