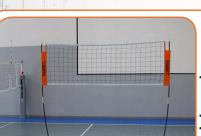

## Adjustable Warm Up Net

- Adjustable from 7'11 5/8" for Men's VB to 7'4" for Women's VB Measures 8' wide
- Manage and improve shared space during
- shared space during team practice drills with multiple warm up areas

Non-marking rubber feet prevent damage to floors and provides stability and traction indoor and outdoor

Special Offer **\$249.99** 

Regular Price \$299.99

Volleyball Setting Net

Setting net measures up to 9'6"