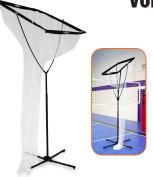

Non-marking rubber feet prevent damage to floors and provides stability and traction indoor and outdoor

Special Offer **\$249.99** 

Regular Price \$299.99

Volleyball Setting Net

Setting net measures up to 9'6"

- tall with a basket that adjusts from 0 degrees to almost vertical to help improve sets from any angle
- Powder coated steel frame have non-marking rubber feet to prevent damage to floors and provide stability and traction indoor and outdoor
- Sets up in 60 seconds with no tools required the fastest set

**Special Offer** 

\$299.99

**Regular Price** 

\$359.99