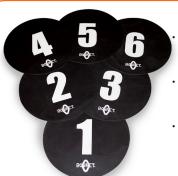

#### Floor Targets - 6

Durable targets help players visualize six zones to help improve setting and serving

Each target is constructed from rubber and numbered from 1 through 6

Targets measure at 24" in diameter and are less than 1/8" thick