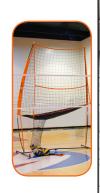

## Adjustable Warm Up Net

- Adjustable from 7'11 5/8" for Men's VB to 7'4" for Women's VB Measures 8' wide
- Manage and improve shared space during
- shared space during team practice drills with multiple warm up areas

Non-marking rubber feet prevent damage to floors and provides stability and traction indoor and outdoor

Special Offer **\$249.99** 

Regular Price \$299.99

Volleyball Setting Net

Setting net measures up to 9'6"