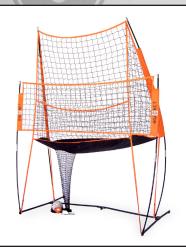

# BOUNET

### **Volleyball Practice Station**

- The station includes a volleyball barrier net, a sock catching net, and a practice court net to help improve player's setting and serving techniques without a regulation sized court net available
- Powder coated steel frame have nonmarking rubber feet to prevent damage to floors and provide stability and traction indoor and outdoorRaised Seams
- Sets up in 160 seconds with two people and no tools required

Special Offer

Regular Price

\$899