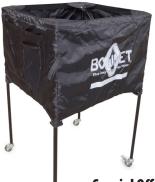

### **Volleyball Caddy**

- Holds 30 volleyballs at hip level for an uninterrupted coaching experience
- Caddy is spring loaded for easy opening and take down!
- Caddy has a large side pocket for a clip board or notebook and a see through mesh pocket for keys or a cellphone