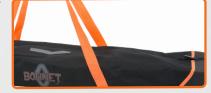

# **Reinforced Carry Bag**

The NEW carry bag is shaped to better fit the NEW X Frame and net. Heavier weight, 600D canvas and reinforced rubberized PVC ends means this bag will last longer and better protect your investment.