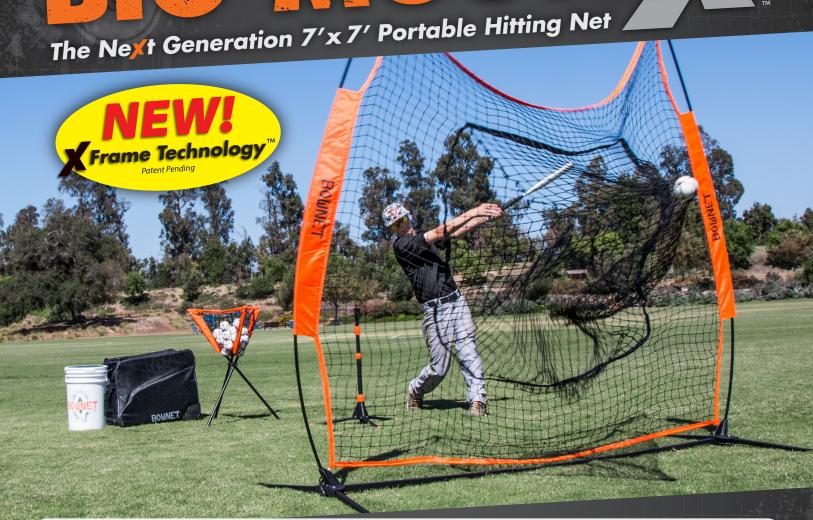

# BOUNES BOUNES COLUMN Track Track Portable Hitting Net

# **Increased Stability**

Heavier gauge steel base will stay balanced on any surface and withstand the hardest hits and pitches from the most elite athletes.

### **Fewer Parts**

The NEW one-piece base frame is hassle free because there are fewer parts to lose. The connector (Pantent Pending) is made of a tough glass filled synthetic polymer that combines the hinge and pole sockets, for ease of assembly.

# **Longer Lifespan**

Heavier, powder coated steel base frame construction is engineered to outlast any frame on the market. Includes a one-year manufacturer's warranty.

## Faster Set-up

With fewer parts, Bownet's Big Mouth X set's up in as little as 60 seconds, allowing more time for practice.