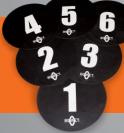

## **VB Floor Targets, 6 pack**

- Six 24" Dia Numbered Floor Targets
- Rubberized for grip

\$ 12599 (Bow-VB Targets)