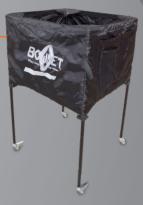

## **VB Caddy**

- Holds 30 volleyballs
- · Large side pocket and mesh pocket
- Two lockable wheels
- · Quick set up and take down