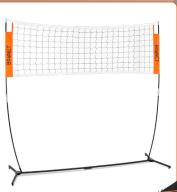

# **VB Warm-up Net**

 Adjustable from 7'11.6" for Men's Volleyball to 7'4" for Women's Volleyball