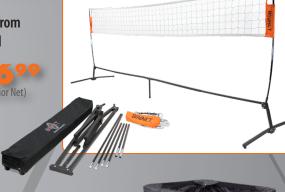

### **VB Practice Station**

The Bownet® Practice Station for Volleyball is a portable sports net that works great with our front net or your court net. Great for hitting and serving practice. Good for high school through college and club teams. No tools needed. Made with non-marking rubber feet to prevent scratching indoor courts.

Includes poles for setting net to regulation men's and women's heights