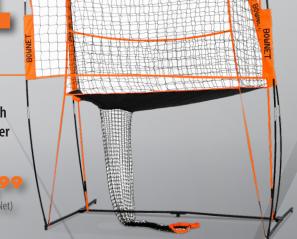

# **VB Setting Net**

- Adjustable from 8' to 11'6"
- Basket is adjustable from Horizontal to 45°