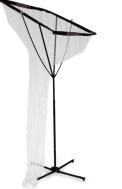

### **VB Setting Net**

Adjustable from 8' to 11'6"
Basket is adjustable from Horizontal to 45°