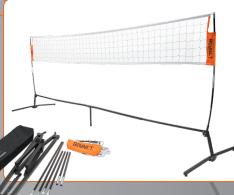

#### VB Warm-up Net

 Adjustable from 7'11.6" for Men's Volleyball to 7'4" for Women's Volleyball

### Youth VB Net

- •15' Wide
- Adjustable from 4'6" to 7' tall