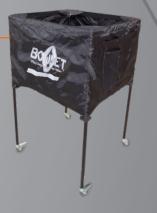

## **VB** Caddy

- Holds 30 volleyballs
- Large side pocket and mesh pocket
- Two lockable wheels
- Quick set up and take down