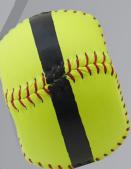

14" - 8oz.

16" - 9.25oz

Pitcher's training aid to help improve grip, develop spin, and increase overall pitch control.

- Raised Seams
- · Real Leather cover softball with flat sides to focus on spinning
- The black center line is used to indicate correct spin and rotation on every pitch.