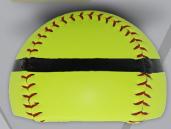

## **Flat Hit**

Softball Hitting Trainer (BN-FP FLAT-6 PK)

Training aid to help hitters see the center of the ball, see the launch angle, and hit the correct half of the ball.

- Raised Seams
- · Real Leather cover softball with a flat side to focus on hitting the ball on plane at launch angle
- · Black center line to indicate the center of the ball and launch angle of the ball at impact.