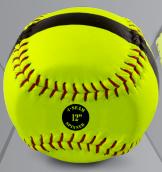

## **Flat Hit**

Softball Hitting Trainer (BN-FP FLAT-6 PK)

Training aid to help hitters see the center of the ball, see the launch angle, and hit the correct half of the ball.

- Raised Seams
- · Real Leather cover softball with a flat side to focus on hitting the ball on plane at launch angle
- · Black center line to indicate the center of the ball and launch angle of the ball at impact.