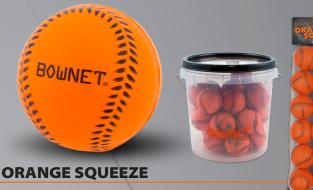

9" (14oz.) - 6pk

12" (18oz.) - 6pk

15" (32oz) - 4pk

(BN-BALLAST BB-6PK)

(BN-BALLAST SB-6PK)

(BN-BALLAST BOMB-4PK)

- Orange Squeeze 9" balls designed for impact absorbing limited travel
- · Can be used inside or outside
- · Has a small sweet spot that provides instant feedback on contact

12 pk Mesh bag

24 pk Bucket

(BN-OR SQZ)

(BN-OR SQZ 2 DZ)

- Durable, thick, flex material for better feel then other hollow training balls
- · Designed to minimize flight and maximize durability
- Available in Golf-ball size, 9", and 12" sizes