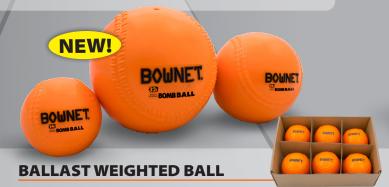

(BN-SNAP BACK)

(BN-SNAP BACK 2 DZ)

**Now Available** 

in Golf-Ball size

- Weighted Ballast Balls with raised seams are designed for optimum resistance to develop strength
- · Can be used with all bats
- Available in 9" (14 oz.), 12" (18 oz.), & 15" (32 oz.) sizes

9" (14oz.) - 6pk

12" (18oz.) - 6pk

15" (32oz) - 4pk

(BN-BALLAST BB-6PK)

(BN-BALLAST SB-6PK)

(BN-BALLAST BOMB-4PK)

- Orange Squeeze 9" balls designed for impact absorbing limited travel
- · Can be used inside or outside
- · Has a small sweet spot that provides instant feedback on contact