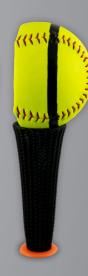

## **Flat Hit**

Softball Hitting Trainer (BN-FP FLAT-6 PK)

Training aid to help hitters see the center of the ball, see the launch angle, and hit the correct half of the ball.

- Raised Seams
- · Real Leather cover softball with a flat side to focus on hitting the ball on plane at launch angle
- · Black center line to indicate the center of the ball and launch angle of the ball at impact.