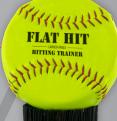

## **Flat Hit**

Softball Hitting Trainer (BN-FP FLAT-6 PK)

Training aid to help hitters see the center of the ball, see the launch angle, and hit the correct half of the ball.

- Raised Seams
- · Real Leather cover softball with a flat side to focus on hitting the ball on plane at launch angle
- · Black center line to indicate the center of the ball and launch angle of the ball at impact.