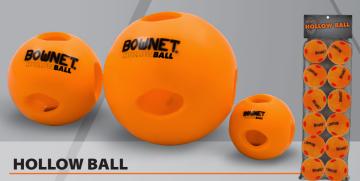

12 pk Mesh bag

24 pk Bucket

(BN-OR SQZ)

(BN-OR SQZ 2 DZ)

- Durable, thick, flex material for better feel then other hollow training balls
- · Designed to minimize flight and maximize durability
- Available in Golf-ball size, 9", and 12" sizes

Mini Hollow Balls

9" Hollow Balls

12" Hollow Balls

(BN-HOLLOW MINI)

(BN-HOLLOW BB)

(BN-HOLLOW FP)