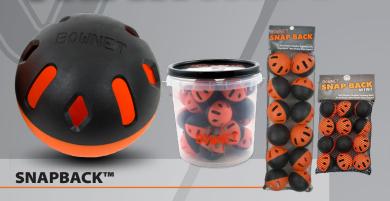

# BOUNET TRAINING BALLS

- Snap Back™ 9" poly-flex balls designed for impact absorbing limited travel
- Can be used inside and outside
- The ultimate training balls for hitters

12 pk Mesh bag

24 pk Bucket

(BN-SNAP BACK)

(BN-SNAP BACK 2 DZ)

**Now Available** 

in Golf-Ball size

- Weighted Ballast Balls with raised seams are designed for optimum resistance to develop strength
- · Can be used with all bats
- Available in 9" (14 oz.), 12" (18 oz.), & 15" (32 oz.) sizes