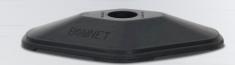

#### **ProMAG® LITE Tee**

- · 6lbs., Heavy-Duty Commercial Grade Rubber Molded Base with handle
- Classic Bownet® **Wrap Top**
- Top is adjustable from 5" to 10" tall
- Patented chrome plated magnetic tee post slots into steel plate base for secure connection

**ALSO AVAILABLE ProMAG®** Tee with **Bownet® Wrap Top** 