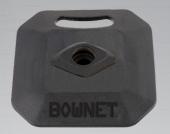

## ProMAG® Tee

- 14"x 9", Heavy-Duty **Commercial Grade Rubber Molded Base**
- Mesh Top® with lifetime warranty
- Telescoping shaft is adjustable from 22" to 42" tall
- Patented chrome plated magnetic tee postslots into steel plate base for secure connection

### ProMAG® XL Tee

- 14"x 9", Heavy-Duty **Commercial Grade Rubber Molded Base**
- Classic Bownet® **Wrap Top**
- Telescoping shaft is adjustable from 32" to 72" tall
- Patented chrome plated magnetic tee postslots into steel plate base for secure connection