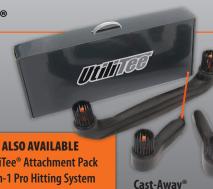

The UtiliTee® hitting stand is truly one of a kind. Unique and effective, UtiliTee® is more than a tee, it is the only complete batting system for baseball and softball ever created!

# **UtiliTee® Stand with Mesh Top®**

The UtliTee® Mesh Top® with Lifetime Warranty is the latest innovation in Tee Tops. Made from a special abrasion resistant poly filament, this tee top gives the batter the most amazing feeling on contact, with the least resistance and incredible exit speed.

In and Out® **Classic Brush Top** 

Perfect Cut®

**UtiliTee® Attachment Pack** 4-in-1 Pro Hitting System