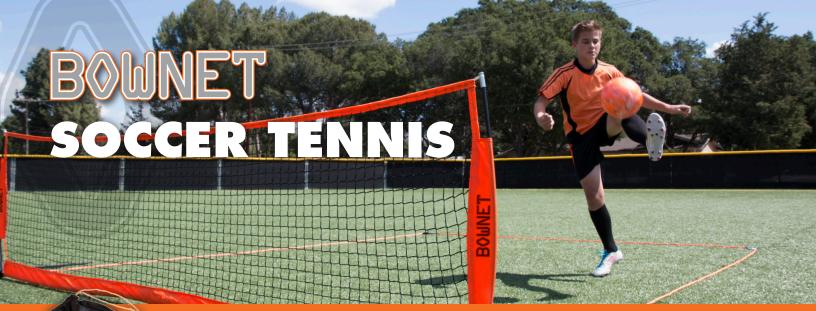

#### **Portable Soccer Tennis Courts**

Soft non-tangling 1/2" climbing style rope. For grass use 2' Bungee with Stakes (supplied) on the corners. For turf use 4' Webbing Extensions (supplied) and you can attach sand bags (not supplied) to the ends. For sand use the four Sand Anchors (supplied).

#### 12' x 3' Net

(Bow-12x3-net)

#### 18' x 2'9" Net

(Bow-18x2-9-net)