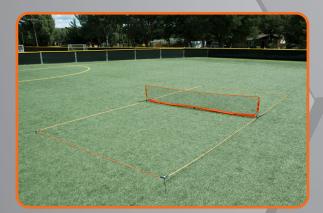

## 12' x 3' Court

(Bow-12 Court)

The 12' court measures 12' wide x 15' deep on either side of the net.

### 18' x 2'9 Court

(Bow-18 Court)

The 18' court measures 18' wide x 18' deep on either side of the net.