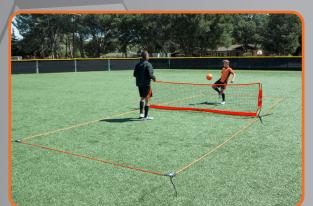

#### **Portable Soccer Tennis Courts**

Soft non-tangling 1/2" climbing style rope. For grass use 2' Bungee with Stakes (supplied) on the corners. For turf use 4' Webbing Extensions (supplied) and you can attach sand bags (not supplied) to the ends. For sand use the four Sand Anchors (supplied).

## 12' x 3' Court

(Bow-12 Court)

The 12' court measures 12' wide x 15' deep on either side of the net.

### 18' x 2'9 Court

(Bow-18 Court)

The 18' court measures 18' wide x 18' deep on either side of the net.