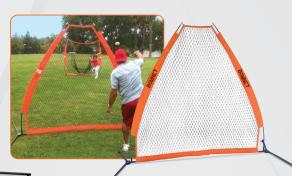

## **Pitching Screen**

- Triangular frame allows for left and right handed pitching
- Lightweight net is a great alternative to traditional L-Screen nets giving more protection coverage and easier maneuvering across the field

### \$22599 (Bow-PS)