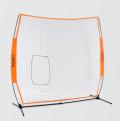

## **Pitching Screen**

- Triangular frame allows for left and right handed pitching
- Lightweight net is a great alternative to traditional L-Screen nets giving more protection coverage and easier maneuvering across the field

### \$22599 (Bow-PS)