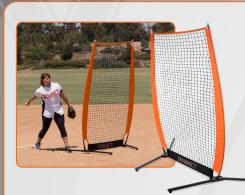

#### **Body Guard™**

- 7' of reliable protection during slow pitch or coaching with front toss
- Engineered to stop the hardest up-the-middle line drive
- · Sets up in 90 seconds