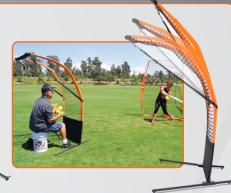

### **Flat Top**

- Ability to adjust the net for your preferred front toss, either sitting or standing from 5'6" to 7'6"
- Sets up in 150 seconds

\$ 2 6 1 99 (Bow-Flat-Top)