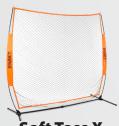

#### Soft Toss X

- 7' of protection for dividing practice stations during soft toss, batting, and pitching practice
- Fits 7x7 X frame