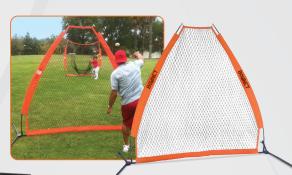

## **Pitching Screen**

- Triangular frame allows for left and right handed pitching
- Lightweight net is a great alternative to traditional L-Screen nets giving more protection coverage and easier maneuvering across the field