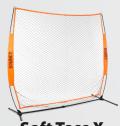

#### **Soft Toss X**

- 7' of protection for dividing practice stations during soft toss, batting, and pitching practice
- Fits 7x7 X frame

(BowSTX)