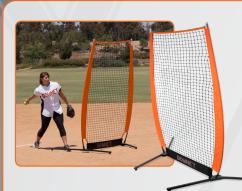

## **Body Guard™**

- 7' of reliable protection during slow pitch or coaching with front toss
- Engineered to stop the hardest up-the-middle line drive
- · Sets up in 90 seconds