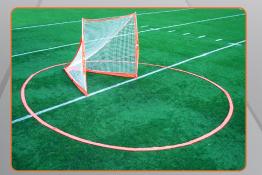

## GET RID OF THE HASSLE OF PAINTING AND MEASURING

All Bownet® Portable Lacrosse Creases and Arcs are designed to work on turf, grass, or the gym floor. Great for practice and tournaments. All fit around any manufacturer's Lacrosse Goal. Good for any age group: youth, high school, club, or college.

3m International Crease • Men's official international size

(Bow-Crease 3m)

**17' Diameter Ladies Crease** • Official regulation size of U.S. Women's Lacrosse

18' Diameter Men's Crease • Regulation size

(Bow-Crease)