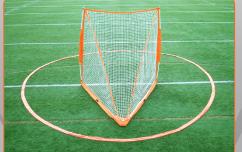

## GET RID OF THE HASSLE OF PAINTING AND MEASURING

All Bownet® Portable Lacrosse Creases and Arcs are designed to work on turf, grass, or the gym floor. Great for practice and tournaments. All fit around any manufacturer's Lacrosse Goal. Good for any age group: youth, high school, club, or college.

(Bow-WomensCrease)

12'x 9' Halo Lacrosse Barrier Net • Fits around any standard full size lacrosse goal

(Bow-Halo)

8m Ladies Lacrosse Arc • Made to attach with Ladies Crease

Bow-Womens8m-Arc)

 $\ensuremath{\mathbb{S}}$  All Rights Reserved | Triad Sports Group, Inc. | Bownet^ Sports