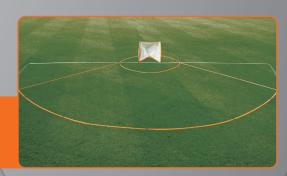

## GET RID OF THE HASSLE OF PAINTING AND MEASURING

All Bownet® Portable Lacrosse Creases and Arcs are designed to work on turf, grass, or the gym floor. Great for practice and tournaments. All fit around any manufacturer's Lacrosse Goal. Good for any age group: youth, high school, club, or college.

3m International Crease • Men's official international size

(Bow-Crease 3m)

**17' Diameter Ladies Crease** • Official regulation size of U.S. Women's Lacrosse

18' Diameter Men's Crease • Regulation size

(Bow-Crease)

(Bow-WomensCrease)

12'x 9' Halo Lacrosse Barrier Net • Fits around any standard full size lacrosse goal

(Bow-Halo)

8m Ladies Lacrosse Arc • Made to attach with Ladies Crease

Bow-Womens8m-Arc)

 $\ensuremath{\mathbb{S}}$  All Rights Reserved | Triad Sports Group, Inc. | Bownet^ Sports