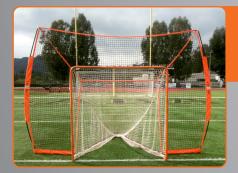

## 6'x6' Lacrosse Goal

- Bownet<sup>®</sup>'s high quality, tear resistant Raschel Knotless netting is UV treated to outlast the season
- Sets up in 80 sec
- Includes lacrosse goal netting with nylon cover, ground frame, BOW<sup>™</sup> poles, and carrying bag for easy portability and storage