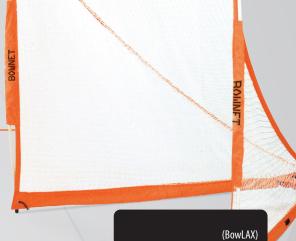

## 6'x6' Lacrosse Goal

- Bownet<sup>®</sup>'s high quality, tear resistant Raschel Knotless netting is UV treated to outlast the season
- Sets up in 80 sec
- Includes lacrosse goal netting with nylon cover, ground frame, BOW<sup>™</sup> poles, and carrying bag for easy portability and storage