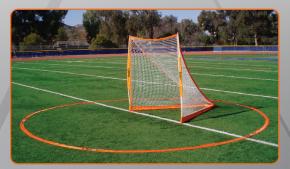

## GET RID OF THE HASSLE OF PAINTING AND MEASURING

All Bownet® Portable Lacrosse Creases and Arcs are designed to work on turf, grass, or the gym floor. Great for practice and tournaments. All fit around any manufacturer's Lacrosse Goal. Good for any age group: youth, high school, club, or college.

3m International Crease • Men's official international size

(Bow-Crease 3m)

**17' Diameter Ladies Crease** • Official regulation size of U.S. Women's Lacrosse

18' Diameter Men's Crease • Regulation size

(Bow-Crease)