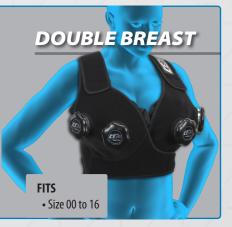

# **Mobile • Stable • Simple • Effective**

ICE20

- Highest quality neoprene (latex free) with adjustable Velcro ° straps giving you the most comfortable, form-fitting therapy.
- · Refillable and removable no-leak ice bag with an easy-open cap.
- ICE20° stays in place and is designed for comfort and mobility.
- ICE20° stays colder longer than gel packs providing the most effective therapy.

## **ICE BAGS**

### **SHOULDER**

#### **FITS**

· Left or Right Shoulder



Single

Double

## **ELBOW/SMALL KNEE**

#### FITS

- Left or Right Elbow, Forearm, Biceps and Triceps
- Small Knee, Small Thigh, Calf, Shin and Foot

### **BACK/HIP**

#### **FITS**

- Upper, Mid and Lower Back
- Left or Right Hip and Glutes
- Abdominal, Obliques and Pelvis

### KNEE

#### **FITS**

• Left or Right Knee, Thigh, Calf and Shin

Single

Double

XL

### ANKLE

#### FITS

· Left or Right Ankle

Single

Double

### **COMBO ARM**



#### FITS

Left or Right
Shoulder and Elbow

### **NECK/TRAPS**

#### **FITS**

Neck, Upper Back, and Traps