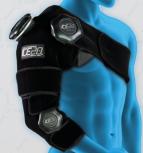

aps giving you the most comfortable, form-fitting therapy.
- · Refillable and removable no-leak ice bag with an easy-open cap.
- ICE20° stays in place and is designed for comfort and mobility.
- ICE20° stays colder longer than gel packs providing the most effective therapy.

## **ICE BAGS**

### **SHOULDER**

#### **FITS**

· Left or Right Shoulder



Single

Double

## **ELBOW/SMALL KNEE**

#### FITS

- Left or Right Elbow, Forearm, Biceps and Triceps
- Small Knee, Small Thigh, Calf, Shin and Foot

### **BACK/HIP**

#### **FITS**

- Upper, Mid and Lower Back
- Left or Right Hip and Glutes
- Abdominal, Obliques and Pelvis

### KNEE

#### **FITS**

• Left or Right Knee, Thigh, Calf and Shin

Single

Double

XL

### ANKLE

#### FITS

· Left or Right Ankle

Single

Double

### **COMBO ARM**



#### FITS

Left or Right
Shoulder and Elbow

### **NECK/TRAPS**

#### **FITS**

Neck, Upper Back, and Traps