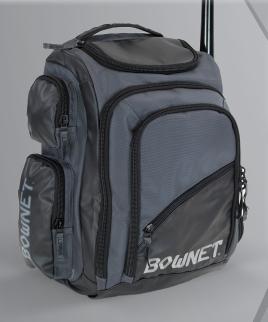

## COMMANDO Coach Back Pack The Ultimate On & Off The Field Coaches Bag

- Designed for Coaches and Players (off-field) use. Black (BN-COMMANDO CH B)
- Holds 1 fungo or water bottle
- Large main compartment
- Top felt lined delicates pocket for glasses or cell phone.
- Holds up to 17" laptop & full size tablet via side pocket
- Front pocket organizational pockets for pens, cords, etc.
- Padded back supports, should straps, sides & bottom.
- Fence hook
- 2 side accessory pockets
- Hidden Wallet-secure pocket on back side

Black (BN-COMMANDO CH B)
Royal (BN-COMMANDO CH R)
Navy (BN-COMMANDO CH N)
Scarlet (BN-COMMANDO CH S)
Dark Green (BN-COMMANDO CH DG)
Maroon (BN-COMMANDO CH M)
Orange (BN-COMMANDO CH OR)