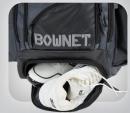

## COMMANDO Bat Pack The Ultimate Bat Pack

- Designed for Travel Ball, High School and Collegiate Players who need the bat pack that can hold it all!
- Holds 3 full-size bats
- Large main compartment
- Cleat compartment on the bottom
- Top felt lined delicates pocket for glasses or phone.
- Padded back supports, should straps, sides & bottom.
- Fence hook
- Front accessory & water bottle storage
- 2 side accessory pockets
- Front pocket designed for personalization location