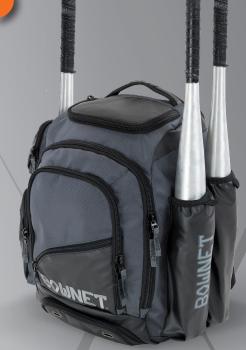

## COMMANDO Bat Pack The Ultimate Bat Pack

- Designed for Travel Ball, High School and Collegiate Players who need the bat pack that can hold it all!
- Holds 3 full-size bats
- Large main compartment
- Cleat compartment on the bottom
- Top felt lined delicates pocket for glasses or phone.
- Padded back supports, should straps, sides & bottom.
- Fence hook
- Front accessory & water bottle storage
- 2 side accessory pockets
- Front pocket designed for personalization location

Black (BN-COMMANDO B)

Royal (BN-COMMANDO R)

Navy (BN-COMMANDO N)

Scarlet (BN-COMMANDO S)

Dark Green (BN-COMMANDO DG)

Maroon (BN-COMMANDO M)

Orange (BN-COMMANDO OR)