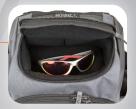

## COMMANDO Bat Pack The Ultimate Bat Pack

- Designed for Travel Ball, High School and Collegiate Players who need the bat pack that can hold it all!
- Holds 3 full-size bats
- Large main compartment
- Cleat compartment on the bottom
- Top felt lined delicates pocket for glasses or phone.
- Padded back supports, should straps, sides & bottom.
- Fence hook
- Front accessory & water bottle storage
- 2 side accessory pockets
- Front pocket designed for personalization location