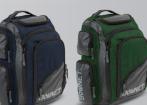

## COMMANDO Bat Pack The Ultimate Bat Pack

- Designed for Travel Ball, High School and Collegiate Players who need the bat pack that can hold it all!
- Holds 3 full-size bats
- Large main compartment
- Cleat compartment on the bottom
- Top felt lined delicates pocket for glasses or phone.
- Padded back supports, should straps, sides & bottom.
- Fence hook
- Front accessory & water bottle storage
- 2 side accessory pockets
- Front pocket designed for personalization location

Black (BN-COMMANDO B)

Royal (BN-COMMANDO R)

Navy (BN-COMMANDO N)

Scarlet (BN-COMMANDO S)

Dark Green (BN-COMMANDO DG)

Maroon (BN-COMMANDO M)

Orange (BN-COMMANDO OR)