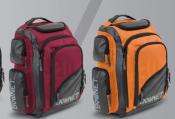

## COMMANDO Bat Pack The Ultimate Bat Pack

- Designed for Travel Ball, High School and Collegiate Players who need the bat pack that can hold it all!
- Holds 3 full-size bats
- Large main compartment
- Cleat compartment on the bottom
- Top felt lined delicates pocket for glasses or phone.
- Padded back supports, should straps, sides & bottom.
- Fence hook
- Front accessory & water bottle storage
- 2 side accessory pockets
- Front pocket designed for personalization location

Black (BN-COMMANDO B)

Royal (BN-COMMANDO R)

Navy (BN-COMMANDO N)

Scarlet (BN-COMMANDO S)

Dark Green (BN-COMMANDO DG)

Maroon (BN-COMMANDO M)

Orange (BN-COMMANDO OR)