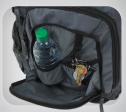

## COMMANDO Bat Pack The Ultimate Bat Pack

- Designed for Travel Ball, High School and Collegiate Players who need the bat pack that can hold it all!
- Holds 3 full-size bats
- Large main compartment
- Cleat compartment on the bottom
- Top felt lined delicates pocket for glasses or phone.
- Padded back supports, should straps, sides & bottom.
- Fence hook
- Front accessory & water bottle storage
- 2 side accessory pockets
- Front pocket designed for personalization location