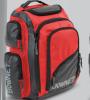

## COMMANDO Coach Back Pack The Ultimate On & Off The Field Coaches Bag

- Designed for Coaches and Players (off-field) use. Black (BN-COMMANDO CH B)
- Holds 1 fungo or water bottle
- Large main compartment
- Top felt lined delicates pocket for glasses or cell phone.
- Holds up to 17" laptop & full size tablet via side pocket
- Front pocket organizational pockets for pens, cords, etc.
- Padded back supports, should straps, sides & bottom.
- Fence hook
- 2 side accessory pockets
- Hidden Wallet-secure pocket on back side

Black (BN-COMMANDO CH B)
Royal (BN-COMMANDO CH R)
Navy (BN-COMMANDO CH N)
Scarlet (BN-COMMANDO CH S)
Dark Green (BN-COMMANDO CH DG)
Maroon (BN-COMMANDO CH M)
Orange (BN-COMMANDO CH OR)