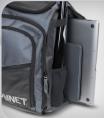

## COMMANDO Coach Back Pack The Ultimate On & Off The Field Coaches Bag

- Designed for Coaches and Players (off-field) use. Black (BN-COMMANDO CH B)
- Holds 1 fungo or water bottle
- Large main compartment
- Top felt lined delicates pocket for glasses or cell phone.
- Holds up to 17" laptop & full size tablet via side pocket
- Front pocket organizational pockets for pens, cords, etc.
- Padded back supports, should straps, sides & bottom.
- Fence hook
- 2 side accessory pockets
- Hidden Wallet-secure pocket on back side