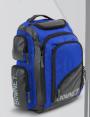

## COMMANDO Bat Pack The Ultimate Bat Pack

- Designed for Travel Ball, High School and Collegiate Players who need the bat pack that can hold it all!
- Holds 3 full-size bats
- Large main compartment
- Cleat compartment on the bottom
- Top felt lined delicates pocket for glasses or phone.
- Padded back supports, should straps, sides & bottom.
- Fence hook
- Front accessory & water bottle storage
- 2 side accessory pockets
- Front pocket designed for personalization location

Black (BN-COMMANDO B)

Royal (BN-COMMANDO R)

Navy (BN-COMMANDO N)

Scarlet (BN-COMMANDO S)

Dark Green (BN-COMMANDO DG)

Maroon (BN-COMMANDO M)

Orange (BN-COMMANDO OR)