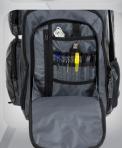

## COMMANDO Coach Back Pack The Ultimate On & Off The Field Coaches Bag

- Designed for Coaches and Players (off-field) use. Black (BN-COMMANDO CH B)
- Holds 1 fungo or water bottle
- Large main compartment
- Top felt lined delicates pocket for glasses or cell phone.
- Holds up to 17" laptop & full size tablet via side pocket
- Front pocket organizational pockets for pens, cords, etc.
- Padded back supports, should straps, sides & bottom.
- Fence hook
- 2 side accessory pockets
- Hidden Wallet-secure pocket on back side