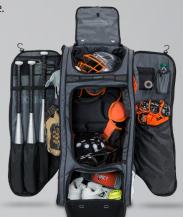

## THE COMMANDER & THE CADET

The Ultimate Catcher's Bag

- The Player's Mobile Locker Room. Designed for Travel Ball, High School Molded Semi-hard case for helmet or cleats. and All- age catchers who need the Ultimate catcher's bag!
- Store and carry all your catcher's gear, bat, helmet, uniform, jackets and accessories in one bag.
- 14 different pockets to organize and store all your gear.
- Removable Personalization panel for name.

Black (BN-COMMANDER BAG B) Navy (BN-COMMANDER BAG N) Royal (BN-COMMANDER BAG R) Scarlet (BN-COMMANDER BAGS) Dark Green (BN-COMMANDER BAG DG) Maroon (BN-COMMANDER BAG M) Orange (BN-COMMANDER BAG OR)

- 3 big barrel full size bats fit on side bat panel pocket.
- Big Trax<sup>™</sup> Wheels with rubber tread for quiet easy transport.
- Multiple accessory pockets, batting glove attachment panel and removable shelving system.