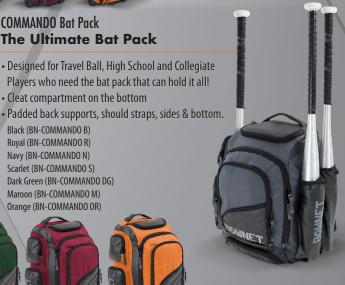

Black (BN-COMMANDO B)

Royal (BN-COMMANDO R)

Navy (BN-COMMANDO N)

Scarlet (BN-COMMANDO S)

Maroon (BN-COMMANDO M)

Dark Green (BN-COMMANDO DG)

The Ultimate Bat Pack

• Cleat compartment on the bottom