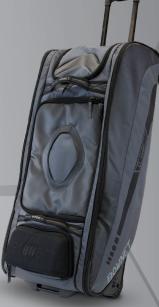

Black (BN-COMMANDER BAG B) Navy (BN-COMMANDER BAG N) Royal (BN-COMMANDER BAG R) Scarlet (BN-COMMANDER BAGS) Dark Green (BN-COMMANDER BAG DG) Maroon (BN-COMMANDER BAG M) Orange (BN-COMMANDER BAG OR)

- 3 big barrel full size bats fit on side bat panel pocket.
- Big Trax<sup>™</sup> Wheels with rubber tread for quiet easy transport.
- Multiple accessory pockets, batting glove attachment panel and removable shelving system.