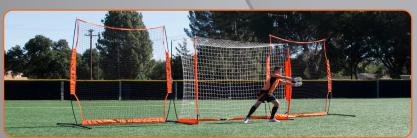

# ⚠ Big Barrier Net (Bow-Barrier)

The largest in the series of Bownet® Barriers, this enormous wall stands 21'6" wide x 11'6" tall our most popular choice for schools, teams, clubs, and athletic facilities.