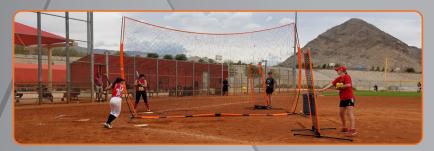

# ⚠ Big Barrier Net (Bow-Barrier)

The largest in the series of Bownet® Barriers, this enormous wall stands 21'6" wide x 11'6" tall our most popular choice for schools, teams, clubs, and athletic facilities.