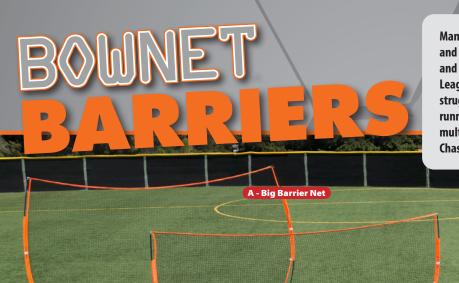

and games can often be a challenge halt but can also become an issue of and even an issue of safety. Coaches, player or spectator safety. Bownet® Leagues, Schools, Parks and Facilities Barriers are the perfect solution for struggle with the challenge of preventing a missed pass or shot at running multiple teams, even goal from traveling into the game multiple sports, in small spaces. next door or even into the stands. Chasing balls all over the field not

Managing shared space for practice only brings your game or practice to a

# ⚠ Big Barrier Net (Bow-Barrier)

The largest in the series of Bownet® Barriers, this enormous wall stands 21'6" wide x 11'6" tall our most popular choice for schools, teams, clubs, and athletic facilities.