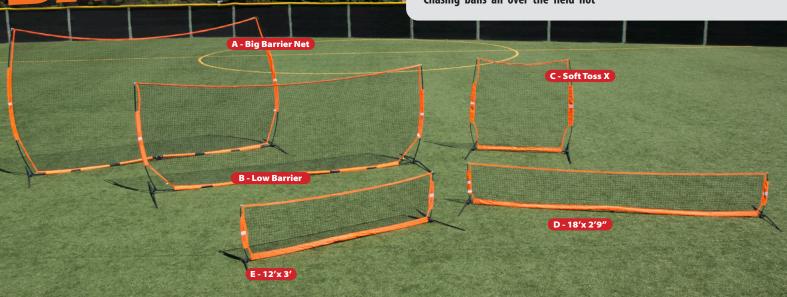

# ⚠ Big Barrier Net (Bow-Barrier)

The largest in the series of Bownet® Barriers, this enormous wall stands 21'6" wide x 11'6" tall our most popular choice for schools, teams, clubs, and athletic facilities.

#### **B** Low Barrier Net (Bow-BarrierLow)

The little brother to the Barrier Net the Low Barrier is still a huge 21'6" wide x 8' tall.

### **◯** Soft Toss X (BowSTX)

Sets up in 90 seconds.

## **18' x 2'9" Low Barrier** (Bow-18x2-9-net)

Sets up in 90 seconds.

### 12' x 3' Low Barrier (Bow-12x3-net)

Sets up in 55 seconds.