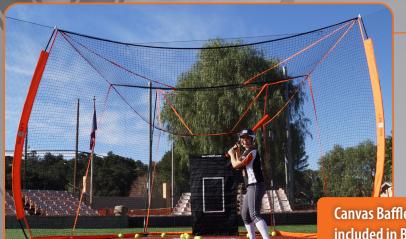

## BIG DADDY (Bow-Big Daddy)

The Bownet® Big Daddy full size 'Turtle' gives you the option to tailor your practice to the field space or drills you're working on.

• 20'x 11'

\$154999

Canvas Baffle & Net Baffle included in Bownet®'s Backstop and Big Daddy