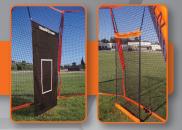

## HITTING STATION (Bow-HittingSta)

The Bownet® Mini Backstop doubles as a Hitting Station for all age groups. Can be used in place of a catcher and is great for pitching practice.

• 12' x 8'

Strike Zone & Zone Counter fit this net