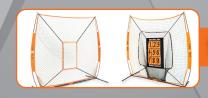

## BACKSTOP (Bow- Backstop)

The Bownet® Portable Backstop is a one-of-a-kind portable sports net. Perfect for baseball, softball, soft-toss, t-ball, infield practice, pitching and more. Works for ANY age group and is used from t-ball to college teams.

• 17.6' x 9.6'

## HITTING STATION (Bow-HittingSta)

The Bownet® Mini Backstop doubles as a Hitting Station for all age groups. Can be used in place of a catcher and is great for pitching practice.

• 12' x 8'

Strike Zone & Zone Counter fit this net

\$33599