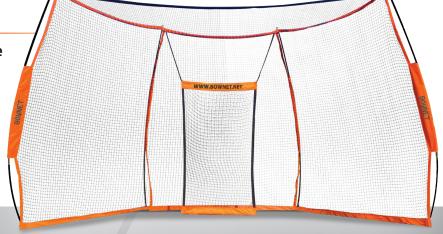

## BIG DADDY (Bow-Big Daddy)

The Bownet® Big Daddy full size 'Turtle' gives you the option to tailor your practice to the field space or drills you're working on.

• 20'x 11'

\$154999

Canvas Baffle & Net Baffle included in Bownet®'s Backstop and Big Daddy