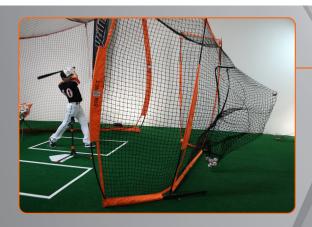

## BACKSTOP (Bow- Backstop)

The Bownet® Portable Backstop is a one-of-a-kind portable sports net. Perfect for baseball, softball, soft-toss, t-ball, infield practice, pitching and more. Works for ANY age group and is used from t-ball to college teams.

• 17.6' x 9.6'