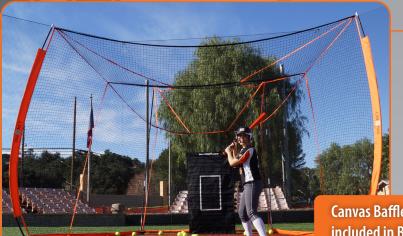

## BIG DADDY (Bow-Big Daddy)

The Bownet® Big Daddy full size 'Turtle' gives you the option to tailor your practice to the field space or drills you're working on.

• 20'x 11'

Canvas Baffle & Net Baffle included in Bownet®'s Backstop and Big Daddy

## BACKSTOP (Bow- Backstop)

The Bownet® Portable Backstop is a one-of-a-kind portable sports net. Perfect for baseball, softball, soft-toss, t-ball, infield practice, pitching and more. Works for ANY age group and is used from t-ball to college teams.