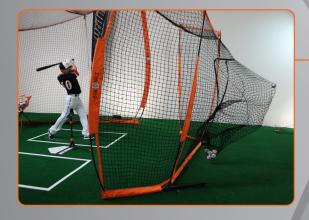

## BIG DADDY (Bow-Big Daddy)

The Bownet® Big Daddy full size 'Turtle' gives you the option to tailor your practice to the field space or drills you're working on.

• 20'x 11'

Canvas Baffle & Net Baffle included in Bownet®'s Backstop and Big Daddy