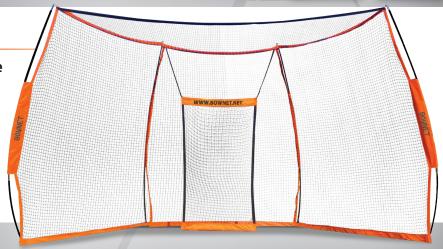

## BACKSTOP (Bow- Backstop)

The Bownet® Portable Backstop is a one-of-a-kind portable sports net. Perfect for baseball, softball, soft-toss, t-ball, infield practice, pitching and more. Works for ANY age group and is used from t-ball to college teams.

• 17.6' x 9.6'