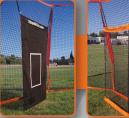

## HITTING STATION (Bow-HittingSta)

The Bownet® Mini Backstop doubles as a Hitting Station for all age groups. Can be used in place of a catcher and is great for pitching practice.

• 12' x 8'

Strike Zone & Zone Counter fit this net