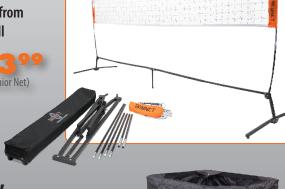

# **VB Warm-up Net**

 Adjustable from 7'11.6" for Men's Volleyball to 7'4" for Women's Volleyball

# **VB Setting Net**

- Adjustable from 8' to 11'6"
- Basket is adjustable from Horizontal to 45°