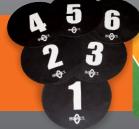

## **VB Floor Targets, 6 pack**

- Six 24" Dia Numbered Floor Targets
- Rubberized for grip

\$ 12599 (Bow-VB Targets)