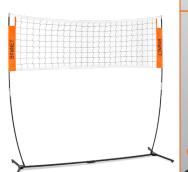

# BOWNET. VOLLEYBALL

### **VB Practice Station**

The Bownet® Practice Station for Volleyball is a portable sports net that works great with our front net or your court net. Great for hitting and serving practice. Good for high school through college and club teams. No tools needed. Made with non-marking rubber feet to prevent scratching indoor courts.

Includes poles for setting net to regulation men's and women's heights





# **VB Warm-up Net**

 Adjustable from 7'11.6" for Men's Volleyball to 7'4" for Women's Volleyball





# **VB Setting Net**

- Adjustable from 8' to 11'6"
- Basket is adjustable from Horizontal to 45°



### **Youth VB Net**

- •15' Wide
- Adjustable from 4'6" to 7' tall





# **VB Caddy**

- Holds 30 volleyballs
- Large side pocket and mesh pocket
- Two lockable wheels
- · Quick set up and take down









## **VB Floor Targets, 6 pack**

- Six 24" Dia Numbered Floor Targets
- Rubberized for grip

\$ 12599 (Bow-VB Targets)