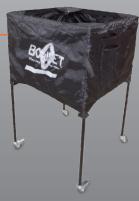

# **VB Caddy**

- Holds 30 volleyballs
- Large side pocket and mesh pocket
- Two lockable wheels
- · Quick set up and take down