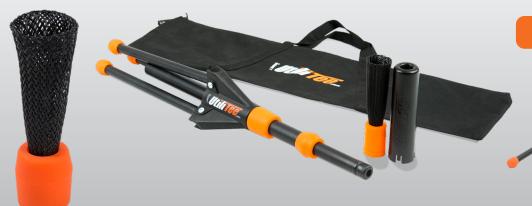

The UtiliTee® hitting stand is truly one of a kind. Unique and effective, UtiliTee® is more than a tee, it is the only complete batting system for baseball and softball ever created!

The UtiliTee® Mesh Top® is the latest innovation in Tee Tops. Made from a special abrasion resistant poly filament, this tee top gives the batter the most amazing feeling on contact, with the least resistance and incredible exit speed.

Great for Baseball & Softball

8799

UtiliTee® finally allows a hitter to build the proper muscle memory with its instant feedback attachments. Each attachment improves your mechanics with every swing you take.

Each attachment simply 'snaps' into place on top of the upper shaft. With minimal effort, you are able to switch out any attachment to practice any aspect of your swing. No longer do you need to spend any additional money buying two, three or even four tees to meet your hitting needs!

Purchase the UtiliTee® and the Attachment Pack to make the most effective Pro Hitting System on the Market... and on the field!

In and Out®

Perfect Cut®

Cast-Away®

**Classic Brush Top** 