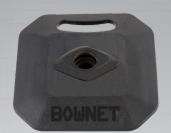

## **ProMAG® LITE Tee**

- · 6lbs., Heavy-Duty Commercial Grade Rubber Molded Base with handle
- Classic Bownet® **Wrap Top**
- Top is adjustable from 5" to 10" tall
- Patented chrome plated magnetic tee post slots into steel plate base for secure connection

## ProMAG® Tee

- 14"x 9", Heavy-Duty **Commercial Grade Rubber Molded Base**
- Mesh Top® with lifetime warranty
- Telescoping shaft is adjustable from 22" to 42" tall
- Patented chrome plated magnetic tee postslots into steel plate base for secure connection

- 14"x 9", Heavy-Duty **Commercial Grade Rubber Molded Base**
- Classic Bownet® **Wrap Top**
- Telescoping shaft is adjustable from 32" to 72" tall
- Patented chrome plated magnetic tee postslots into steel plate base for secure connection