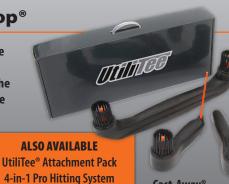

**ALSO AVAILABLE ProMAG®** Tee with **Bownet® Wrap Top** 

The UtiliTee® hitting stand is truly one of a kind. Unique and effective, UtiliTee® is more than a tee, it is the only complete batting system for baseball and softball ever created!

Cast-Away®

In and Out®

**Classic Brush Top** 

**Perfect Cut®** 