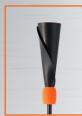

## **ProMAG® LITE Tee**

- · 6lbs., Heavy-Duty Commercial Grade Rubber Molded Base with handle
- Classic Bownet® **Wrap Top**
- Top is adjustable from 5" to 10" tall
- Patented chrome plated magnetic tee post slots into steel plate base for secure connection

- 14"x 9", Heavy-Duty **Commercial Grade Rubber Molded Base**
- Classic Bownet® **Wrap Top**
- Telescoping shaft is adjustable from 32" to 72" tall
- Patented chrome plated magnetic tee postslots into steel plate base for secure connection