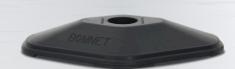

## ProMAG® Tee

- 14"x 9", Heavy-Duty **Commercial Grade Rubber Molded Base**
- Mesh Top® with lifetime warranty
- Telescoping shaft is adjustable from 22" to 42" tall
- Patented chrome plated magnetic tee postslots into steel plate base for secure connection

- 14"x 9", Heavy-Duty **Commercial Grade Rubber Molded Base**
- Classic Bownet® **Wrap Top**
- Telescoping shaft is adjustable from 32" to 72" tall
- Patented chrome plated magnetic tee postslots into steel plate base for secure connection