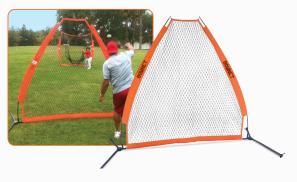

## **Pitching Screen**

- Triangular frame allows for left and right handed pitching
- · Lightweight net is a great alternative to traditional L-Screen nets giving more protection coverage and easier maneuvering across the field