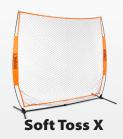

# Energy Absorbtion System™ Technology: a more balanced net adds flexibility and stability upon impact.

- 7' of protection for dividing practice stations during soft toss, batting, and pitching practice
- Fits 7x7 X frame