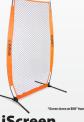

### **iScreen**

- 7' of protection ideal for outfield and infield during batting practice and front toss practice
- Fits 7x7 X frame