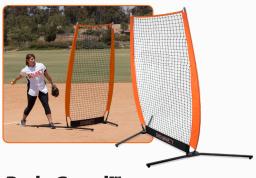

## **Body Guard™**

- 7' of reliable protection during slow pitch or coaching with front toss
- Engineered to stop the hardest up-the-middle line drive
- Sets up in 90 seconds