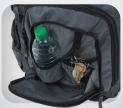

## COMMANDO Bat Pack The Ultimate Bat Pack

- Designed for Travel Ball, High School and Collegiate Players who need the bat pack that can hold it all!
- Holds 3 full-size bats
- · Large main compartment
- Cleat compartment on the bottom
- Top felt lined delicates pocket for glasses or phone.
- Padded back supports, should straps, sides & bottom.
- Fence hook
- Front accessory & water bottle storage
- 2 side accessory pockets
- Front pocket designed for personalization location