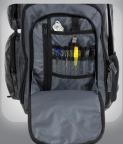

## COMMANDO Coach Back Pack The Ultimate On & Off The Field Coaches Bag

- Designed for Coaches and Players (off-field) use. Black (BN-COMMANDO CH B)
- Holds 1 fungo or water bottle
- Large main compartment
- Top felt lined delicates pocket for glasses or cell phone.
- Holds up to 17" laptop & full size tablet via side pocket
- Front pocket organizational pockets for pens, cords, etc.
- Padded back supports, should straps, sides & bottom.
- Fence hook
- 2 side accessory pockets
- Hidden Wallet-secure pocket on back side