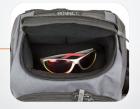

## COMMANDO Bat Pack The Ultimate Bat Pack

- Designed for Travel Ball, High School and Collegiate Players who need the bat pack that can hold it all!
- Holds 3 full-size bats
- · Large main compartment
- Cleat compartment on the bottom
- Top felt lined delicates pocket for glasses or phone.
- Padded back supports, should straps, sides & bottom.
- Fence hook
- Front accessory & water bottle storage
- 2 side accessory pockets
- Front pocket designed for personalization location