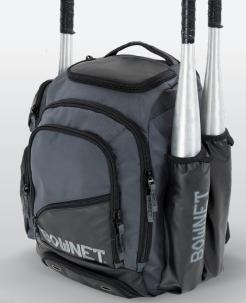

## COMMANDO Bat Pack The Ultimate Bat Pack

- Designed for Travel Ball, High School and Collegiate Players who need the bat pack that can hold it all!
- Holds 3 full-size bats
- · Large main compartment
- Cleat compartment on the bottom
- Top felt lined delicates pocket for glasses or phone.
- Padded back supports, should straps, sides & bottom.
- Fence hook
- Front accessory & water bottle storage
- 2 side accessory pockets
- Front pocket designed for personalization location

Black (BN-COMMANDO B) Royal (BN-COMMANDO R) Navy (BN-COMMANDO N)

Navy (BN-COMMANDO N) Scarlet (BN-COMMANDO S)

Dark Green (BN-COMMANDO DG)

Maroon (BN-COMMANDO M)

Orange (BN-COMMANDO OR)