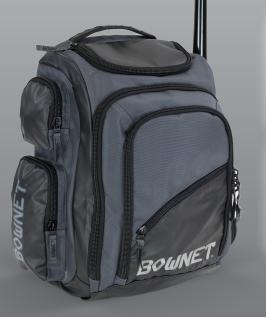

## COMMANDO Coach Back Pack The Ultimate On & Off The Field Coaches Bag

- Designed for Coaches and Players (off-field) use. Black (BN-COMMANDO CH B)
- Holds 1 fungo or water bottle
- Large main compartment
- Top felt lined delicates pocket for glasses or cell phone.
- Holds up to 17" laptop & full size tablet via side pocket
- Front pocket organizational pockets for pens, cords, etc.
- Padded back supports, should straps, sides & bottom.
- Fence hook
- 2 side accessory pockets
- Hidden Wallet-secure pocket on back side

Black (BN-COMMANDO CH B)
Royal (BN-COMMANDO CH R)
Navy (BN-COMMANDO CH N)
Scarlet (BN-COMMANDO CH S)
Dark Green (BN-COMMANDO CH DG)
Maroon (BN-COMMANDO CH M)
Orange (BN-COMMANDO CH OR)