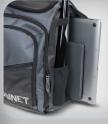

## COMMANDO Coach Back Pack The Ultimate On & Off The Field Coaches Bag

- Designed for Coaches and Players (off-field) use. Black (BN-COMMANDO CH B)
- Holds 1 fungo or water bottle
- Large main compartment
- Top felt lined delicates pocket for glasses or cell phone.
- Holds up to 17" laptop & full size tablet via side pocket
- Front pocket organizational pockets for pens, cords, etc.
- Padded back supports, should straps, sides & bottom.
- Fence hook
- 2 side accessory pockets
- Hidden Wallet-secure pocket on back side