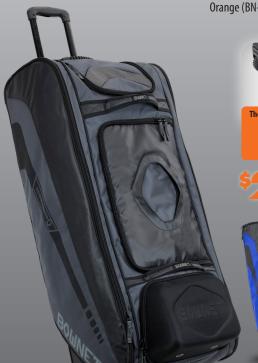

## THE COMMANDER The Ultimate Catcher's Bag

- The Player's Mobile Locker Room.
   Designed for Travel Ball, High School and Adult catchers who need the Ultimate catcher's bag!
- Store and carry all your catcher's gear, bat, helmet, uniform, jackets and accessories in one bag.
- 14 different pockets to organize and store all your gear for quick access when it counts.
- Removable Personalization panel for name, number or team name.
- Molded Semi-hard case for helmet or cleats.

- 3 big barrel full size bats fit on side bat panel pocket.
- Big Trax<sup>™</sup> Wheels with rubber tread for quiet easy transport over grass, gravel or road.
- Multiple accessory pockets, batting glove attachment panel and removable shelving system.
- 38" H x 17" W x 12 D"