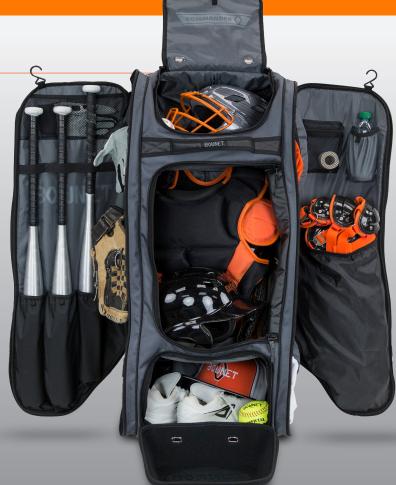

## THE COMMANDER The Ultimate Catcher's Bag

- The Player's Mobile Locker Room.
   Designed for Travel Ball, High School and Adult catchers who need the Ultimate catcher's bag!
- Store and carry all your catcher's gear, bat, helmet, uniform, jackets and accessories in one bag.
- 14 different pockets to organize and store all your gear for quick access when it counts.
- Removable Personalization panel for name, number or team name.
- Molded Semi-hard case for helmet or cleats.

- 3 big barrel full size bats fit on side bat panel pocket.
- Big Trax<sup>™</sup> Wheels with rubber tread for quiet easy transport over grass, gravel or road.
- Multiple accessory pockets, batting glove attachment panel and removable shelving system.
- 38" H x 17" W x 12 D"