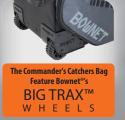

- 3 big barrel full size bats fit on side bat panel pocket.
- Big Trax<sup>™</sup> Wheels with rubber tread for quiet easy transport over grass, gravel or road.
- Multiple accessory pockets, batting glove attachment panel and removable shelving system.
- 38" H x 17" W x 12 D"