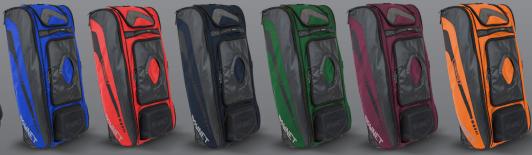

Black (BN-COMMANDER BAG B)
Navy (BN-COMMANDER BAG N)
Royal (BN-COMMANDER BAG R)
Scarlet (BN-COMMANDER BAG S)
Dark Green (BN-COMMANDER BAG DG)
Maroon (BN-COMMANDER BAG M)
Orange (BN-COMMANDER BAG O)

\$**259**99