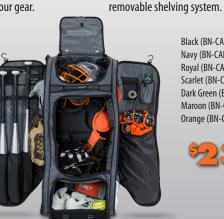

#### **THE COMMANDER & THE CADET** The Ultimate Catcher's Baa

- The Player's Mobile Locker Room. Designed for Travel Ball, High School Molded Semi-hard case for helmet or cleats. and All- age catchers who need the Ultimate catcher's bag!
- Store and carry all your catcher's gear, bat, helmet, uniform, jackets and accessories in one bag.
- 14 different pockets to organize and store all your gear.
- Removable Personalization panel for name.

Black (BN-COMMANDER BAG B) Navy (BN-COMMANDER BAG N) Royal (BN-COMMANDER BAG R) Scarlet (BN-COMMANDER BAG S) Dark Green (BN-COMMANDER BAG DG) Maroon (BN-COMMANDER BAG M) Orange (BN-COMMANDER BAG OR)

Black (BN-CADET B) Navy (BN-CADET N) Royal (BN-CADET R) Scarlet (BN-CADET S) Dark Green (BN-CADET DG) Maroon (BN-CADET M) Orange (BN-CADET OR)

• 3 big barrel full size bats fit on side bat panel pocket.

• Big Trax<sup>™</sup> Wheels with rubber tread for quiet easy transport.

Multiple accessory pockets, batting glove attachment panel and