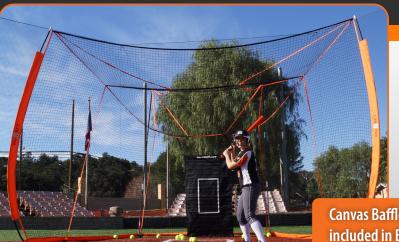

## **BIG DADDY** (Bow- Big Daddy)

The Bownet® Big Daddy full size 'Turtle' gives you the option to tailor your practice to the field space or drills you're working on.

• 20' x 11'

Canvas Baffle & Net Baffle included in Bownet®'s Backstop and Big Daddy

## BACKSTOP (Bow- Backstop)

The Bownet® Portable Backstop is a one-of-a-kind portable sports net. Perfect for baseball, softball, soft-toss, t-ball, infield practice, pitching and more. Works for ANY age group and is used from t-ball to college teams.