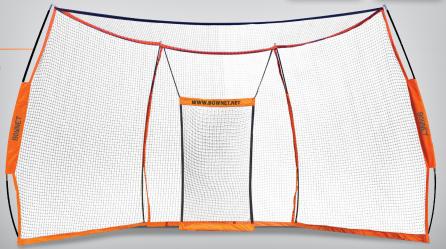

## BACKSTOP (Bow- Backstop)

The Bownet® Portable Backstop is a one-of-a-kind portable sports net. Perfect for baseball, softball, soft-toss, t-ball, infield practice, pitching and more. Works for ANY age group and is used from t-ball to college teams.

• 17.6' x 9.6'