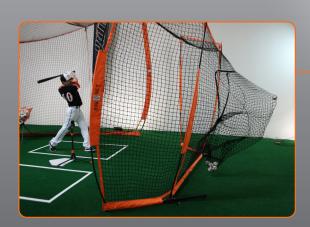

## HITTING STATION (Bow-HittingSta)

The Bownet® Mini Backstop doubles as a Hitting Station for all age groups. Can be used in place of a catcher and is great for pitching practice.

• 12' x 8'

Strike Zone & Zone Counter fit this net