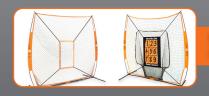

## HITTING STATION (Bow-HittingSta)

The Bownet® Mini Backstop doubles as a Hitting Station for all age groups. Can be used in place of a catcher and is great for pitching practice.

• 12' x 8'

Strike Zone & Zone Counter fit this net